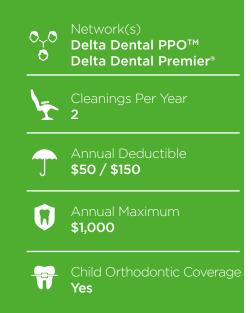

### Solutions 1000 Plus Ortho

2-100 Eligible Employees

Dental benefits and orthodontics at a value price and a \$1000 annual maximum.

#### Solutions 1000 Plus Ortho

|                                                     | PPO / Premier / OON |
|-----------------------------------------------------|---------------------|
| Diagnostic and Preventive Services                  | 100%                |
| Basic Restorative Services                          | 80%                 |
| Simple Oral Surgery                                 | 80%                 |
| Complex Oral Surgery                                | 50%                 |
| Endodontic Services                                 | 50%                 |
| Periodontic Services                                | 50%                 |
| Prosthetic Services, Including Bridges and Dentures | 50%                 |
| Child Orthodontic Coverage                          | \$1,000 / 50%       |

#### 2-100 Eligible Employees Delta Dental PPO Plus Premier™

| Service                                                                   | Description                                                                                                                                                                    | PPO / Premier / OON |
|---------------------------------------------------------------------------|--------------------------------------------------------------------------------------------------------------------------------------------------------------------------------|---------------------|
| Diagnostic and<br>Preventive Services                                     | <b>Oral evaluations</b><br>Oral evaluations, X-rays, fluoride treatments, sealants, space maintainers                                                                          | 100%                |
| No Waiting Period                                                         | <b>Cleanings</b><br>Up to 2 per calendar year                                                                                                                                  | 100%                |
| Basic Services<br>No Waiting Period                                       | <b>Basic Restorative Services</b><br>Amalgam (silver) fillings, anterior composite resin fillings, palliative<br>treatment for emergencies, posterior composite resin fillings | 80%                 |
| Simple Oral Surgery<br>Waiting Period - 6 Months                          | Simple Oral Surgery<br>Simple extraction of erupted tooth or exposed root                                                                                                      | 80%                 |
| Complex Oral Surgery<br>Waiting Period - 12 Months                        | Complex Oral Surgery<br>Surgical removal of erupted tooth, impacted tooth & tooth roots                                                                                        | 50%                 |
| Endodontic & Periodontic<br>Services<br>Waiting Period - 12 Months        | Endodontic Services<br>Pulpal therapy, root canal therapy, pulpotomy                                                                                                           | 50%                 |
|                                                                           | Periodontic Services<br>Surgical and non-surgical periodontic services                                                                                                         | 50%                 |
| Crowns and Prosthetic                                                     | Inlays, Onlays, Crowns and Crown Repairs<br>Core buildup                                                                                                                       | 50%                 |
| Services, including Bridges<br>and Dentures<br>Waiting Period - 12 Months | <b>Prosthetic Services, including Bridges and Dentures</b><br>Removable prosthetic services-denture and partial, bridges,<br>repairs of removable & fixed prosthetic services  | 50%                 |
|                                                                           | Implants                                                                                                                                                                       | 50%                 |
| Child Orthodontic Coverage                                                | Lifetime maximum                                                                                                                                                               | \$1,000             |
| Waiting Period - 12 Months                                                | Orthodontic coverage for ages 8 to 19                                                                                                                                          | 50%                 |
| Deductible                                                                | <b>Per person / per family</b><br>Does not apply to Diagnostic & Preventive Services                                                                                           | \$50 / \$150        |
| Annual Maximum                                                            | Per person / per calendar year                                                                                                                                                 | \$1,000             |

#### Solutions 1000 Plus Ortho Rates

| Employee              | \$31.22  |
|-----------------------|----------|
| Employee + Spouse     | \$59.83  |
| Employee + Child(ren) | \$82.07  |
| Family                | \$126.28 |