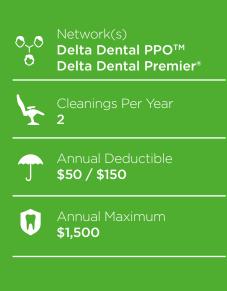

### Solutions 1500

2-100 Eligible Employees

Coverage at a value price with great network savings and a \$1500 annual maximum.

#### Solutions 1500

|                                                     | PPO  | Premier | OON |
|-----------------------------------------------------|------|---------|-----|
| Diagnostic and Preventive Services                  | 100% | 100%    | 90% |
| Basic Restorative Services                          | 90%  | 80%     | 70% |
| Simple Oral Surgery                                 | 90%  | 80%     | 70% |
| Complex Oral Surgery                                | 60%  | 50%     | 40% |
| Endodontic Services                                 | 60%  | 50%     | 40% |
| Periodontic Services                                | 60%  | 50%     | 40% |
| Prosthetic Services, Including Bridges and Dentures | 60%  | 50%     | 40% |

#### 2-100 Eligible Employees Delta Dental PPO Plus Premier™

| Service                                                                                            | Description                                                                                                                                                                    | PPO  | Premier      | OON |
|----------------------------------------------------------------------------------------------------|--------------------------------------------------------------------------------------------------------------------------------------------------------------------------------|------|--------------|-----|
| Diagnostic and<br>Preventive Services                                                              | <b>Oral evaluations</b><br>Oral evaluations, X-rays, fluoride treatments, sealants,<br>space maintainers                                                                       | 100% | 100%         | 90% |
| No Waiting Period                                                                                  | <b>Cleanings</b><br>Up to 2 per calendar year                                                                                                                                  | 100% | 100%         | 90% |
| Basic Services<br>No Waiting Period                                                                | <b>Basic Restorative Services</b><br>Amalgam (silver) fillings, anterior composite resin fillings, palliative<br>treatment for emergencies, posterior composite resin fillings | 90%  | 80%          | 70% |
| Simple Oral Surgery<br>No Waiting Period                                                           | Simple Oral Surgery<br>Simple extraction of erupted tooth or exposed root                                                                                                      | 90%  | 80%          | 70% |
| Complex Oral Surgery<br>Waiting Period - 12 Months                                                 | <b>Complex Oral Surgery</b><br>Surgical removal of erupted tooth, impacted tooth & tooth roots                                                                                 | 60%  | 50%          | 40% |
| Endodontic & Periodontic<br>Services<br>No Waiting Period                                          | Endodontic Services<br>Pulpal therapy, root canal therapy, pulpotomy                                                                                                           | 60%  | 50%          | 40% |
|                                                                                                    | <b>Periodontic Services</b><br>Surgical and non-surgical periodontic services                                                                                                  | 60%  | 50%          | 40% |
|                                                                                                    | Onlays, Crowns and Crown Repairs                                                                                                                                               | 60%  | 50%          | 40% |
| Crowns and Prosthetic<br>Services, including Bridges<br>and Dentures<br>Waiting Period - 12 Months | <b>Prosthetic Services, including Bridges and Dentures</b><br>Removable prosthetic services-denture and partial, bridges, repairs<br>of removable & fixed prosthetic services  | 60%  | 50%          | 40% |
|                                                                                                    | Implants                                                                                                                                                                       | 60%  | 50%          | 40% |
|                                                                                                    |                                                                                                                                                                                |      |              |     |
| Annual Deductible                                                                                  | <b>Per person / per family</b><br>Does not apply to Diagnostic & Preventive Services                                                                                           |      | \$50 / \$150 |     |
| Annual Maximum                                                                                     | Per person / per calendar year                                                                                                                                                 |      | \$1,500      |     |

#### Solutions 1500

| Employee              | \$32.39  |
|-----------------------|----------|
| Employee + Spouse     | \$62.08  |
| Employee + Child(ren) | \$77.15  |
| Family                | \$120.83 |