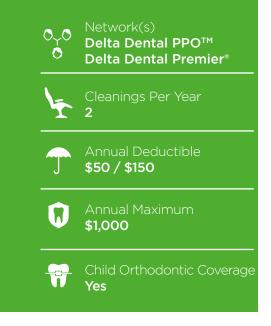

Solutions 1000

2-100 Eligible Employees

Dental benefits at a value price and a \$1000 annual maximum.

#### Solutions 1000

|                                                     | PPO / Premier / OON |
|-----------------------------------------------------|---------------------|
| Diagnostic and Preventive Services                  | 100%                |
| Basic Restorative Services                          | 80%                 |
| Simple Oral Surgery                                 | 80%                 |
| Complex Oral Surgery                                | 50%                 |
| Endodontic Services                                 | 50%                 |
| Periodontic Services                                | 50%                 |
| Prosthetic Services, Including Bridges and Dentures | 50%                 |

OON - Out of Network

PPO / Premier - Delta Dental PPO™, Delta Dental Premier®