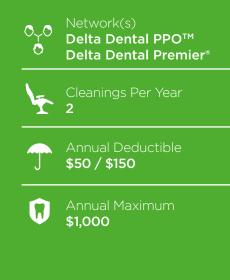

Solutions 1000

2-100 Eligible Employees

Dental benefits at a value price and a \$1000 annual maximum.

#### Solutions 1000

|                                                     | PPO / Premier / OON |
|-----------------------------------------------------|---------------------|
| Diagnostic and Preventive Services                  | 100%                |
| Basic Restorative Services                          | 80%                 |
| Simple Oral Surgery                                 | 80%                 |
| Complex Oral Surgery                                | 50%                 |
| Endodontic Services                                 | 50%                 |
| Periodontic Services                                | 50%                 |
| Prosthetic Services, Including Bridges and Dentures | 50%                 |

#### 2-100 Eligible Employees Delta Dental PPO Plus Premier™

| Service                                                                                            | Description                                                                                                                                                                    | PPO / Premier / OON |
|----------------------------------------------------------------------------------------------------|--------------------------------------------------------------------------------------------------------------------------------------------------------------------------------|---------------------|
| Diagnostic and<br>Preventive Services                                                              | <b>Oral evaluations</b><br>Oral evaluations, X-rays, fluoride treatments, sealants,<br>space maintainers                                                                       | 100%                |
| No Waiting Period                                                                                  | <b>Cleanings</b><br>Up to 2 per calendar year                                                                                                                                  | 100%                |
| Basic Services<br>No Waiting Period                                                                | <b>Basic Restorative Services</b><br>Amalgam (silver) fillings, anterior composite resin fillings, palliative<br>treatment for emergencies, posterior composite resin fillings | 80%                 |
| Simple Oral Surgery<br>Waiting Period - 6 Months                                                   | Simple Oral Surgery<br>Simple extraction of erupted tooth or exposed root                                                                                                      | 80%                 |
| Complex Oral Surgery<br>Waiting Period - 12 Months                                                 | <b>Complex Oral Surgery</b><br>Surgical removal of erupted tooth, impacted tooth & tooth roots                                                                                 | 50%                 |
| Endodontic & Periodontic<br>Services<br>Waiting Period - 12 Months                                 | <b>Endodontic Services</b><br>Pulpal therapy, root canal therapy, pulpotomy                                                                                                    | 50%                 |
|                                                                                                    | Periodontic Services<br>Surgical and non-surgical periodontic services                                                                                                         | 50%                 |
|                                                                                                    | Inlays, Onlays, Crowns and Crown Repairs<br>Core buildup                                                                                                                       | 50%                 |
| Crowns and Prosthetic<br>Services, including Bridges<br>and Dentures<br>Waiting Period - 12 Months | <b>Prosthetic Services, including Bridges and Dentures</b><br>Removable prosthetic services-denture and partial, bridges, repairs<br>of removable & fixed prosthetic services  | 50%                 |
|                                                                                                    | Implants                                                                                                                                                                       | 50%                 |
|                                                                                                    |                                                                                                                                                                                |                     |
| Annual Deductible                                                                                  | Per person / per family<br>Does not apply to Diagnostic & Preventive Services                                                                                                  | \$50 / \$150        |
| Annual Maximum                                                                                     | Per person / per calendar year                                                                                                                                                 | \$1,000             |

#### Solutions 1000 Rates

| Employee              | \$31.22  |
|-----------------------|----------|
| Employee + Spouse     | \$59.83  |
| Employee + Child(ren) | \$74.34  |
| Family                | \$116.46 |