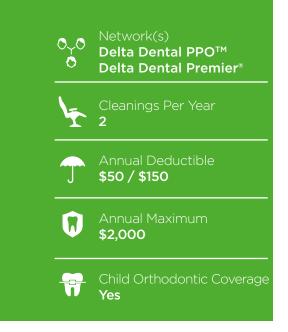

### Solutions 2000

2-100 Eligible Employees

Even more benefits including orthodontics and a \$2000 annual maximum.

#### Solutions 2000

|                                                     | PPO / Premier / OON |
|-----------------------------------------------------|---------------------|
| Diagnostic and Preventive Services                  | 100%                |
| Basic Restorative Services                          | 80%                 |
| Simple Oral Surgery                                 | 80%                 |
| Complex Oral Surgery                                | 50%                 |
| Endodontic Services                                 | 80%                 |
| Periodontic Services                                | 80%                 |
| Prosthetic Services, Including Bridges and Dentures | 50%                 |
| Child Orthodontic Coverage                          | \$2,000 / 50%       |

OON - Out of Network

PPO / Premier - Delta Dental PPO™, Delta Dental Premier®