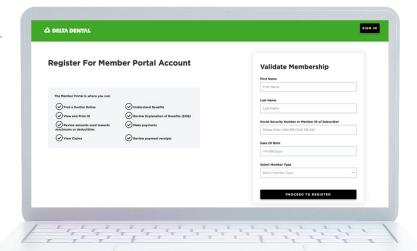

#### Step 1: Validate membership

#### A. Enter:

- First Name
- Last Name
- Subscriber ID Information
- Date of Birth
- Select Member Type
- B. Click Proceed To Register