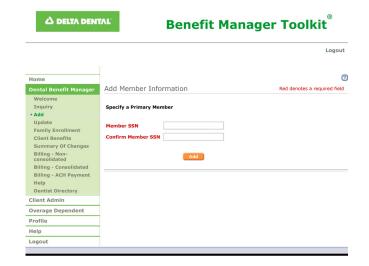

## Adding a Member into BMT

You have the ability to add a primary member (subscriber) or add family members to an existing subscriber. Log in and select **Add** from the Dental Benefit Manager submenu on the left side of the screen.

- 1. Enter the subscriber's member number (SSN or client-assigned ID).
- 2. Enter the client-subclient information. Users may only add members into the client-subclient number that they have access to.
- 3. The **Add Member** screen will display. Fill in the member's information, making sure to fill in any required fields, as well as the subscriber's address.
- 4. Once submitted, the **Family Composite** screen will appear, displaying the new subscriber. On this screen, you are able to add a spouse and/or dependents.