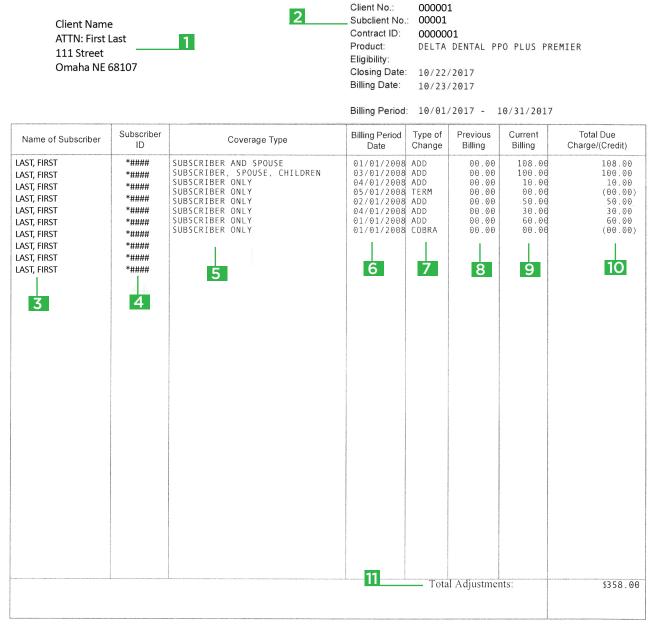

## Compare the numbers below with those on the following page to help you understand your Subscriber Listing:

- 1. Your name and address.
- 2. Your Delta Dental client, subclient and contract numbers, which help us identify you when responding to billing questions, as well as your Delta Dental product, eligibility closing date (the last date through which member information changes are reflected), billing date (the date the invoice was created), and period for which you are being billed.

#### The information below is shown for each subscriber:

- 3. The subscriber's name.
- 4. The last four digits of the subscriber's ID, used to uniquely identify the subscriber. Generally, only the last four digits of each subscriber's ID are included, to better protect your employees' identities.
- 5. NEW: The subscriber's coverage type. You'll notice this looks a bit different! See above description.
- 6. The rate associated with that coverage type.

At the end of the report is a total for all subscribers listed.

If you have subscribers with COBRA coverage, a separate COBRA Subscriber Listing is available. It is identical to the Subscriber Listing except that it lists only COBRA subscribers and rates. The total dollar amounts for COBRA subscribers will be listed as separate line items (by coverage type) on your invoice.